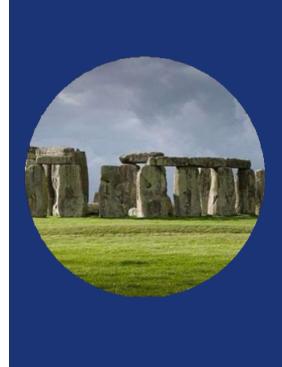

### Day's STONEHENGE

This morning, visit the **Stonehenge Visitor Centre** where you can find out about the development of this World Heritage landscape and its monuments over a period of around 2000 years. You can then go out to the stones themselves and discover evidence of how prehistoric people shaped their landscape through the monumentsthey built.

**Alternatively,** you might like to take time this morning to visit thenearby **Avebury stone circles**.

Spend the afternoon visiting **Basildon Park** where *Pride and Prejudice* was filmed in 2005

starring Keira Knightley and