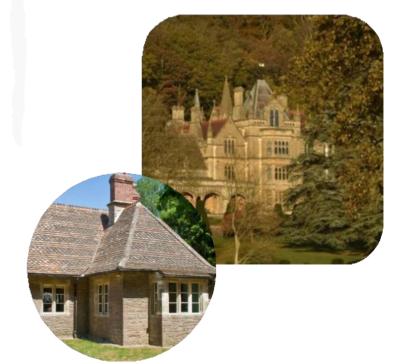

### Day LONDON - BRISTOL

Day 2 BRISTOL

Your day starts with a relaxingtrain journey from London to **Bristol Temple Meads** (2 hours).

Upon arrival in Bristol Temple Meads, make your way to **Summerhouse Cottage** (a Grade Two listed building), a former hunting lodge situated within **Tyntesfield Estate**, where ornate Gothic carvings lovingly decoratethe house. Flower filled terraces, an empty lake, woodland, champion trees and productive kitchen garden give further opportunities for exploration.

Explore **Chaplin's House**, an authentic 19th century building with a special Gothic Revival Style.

Overnight in Bristol
(DoubleTree by Hilton Bristol City
Centre or similar)

Centre or similar)

Your day starts by exploring **TyntesfieldHouse** where Benedict