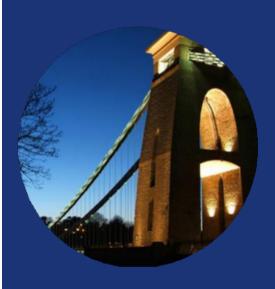

Cumberbach andMartin Freeman

starred on the set of Sherlock's 'The **Abominable Bride'**.

Within the house you will discover the

rooms and props used whilst filming

and even recreate some scenes yourself. This afternoon, enjoy a guided tour around the historical city of Bristol, taking in sights such as the Clifton Suspension Bridge and SS Great Britain - both designed by Isambard Kingdom Brunel, a passenger ship much like the infamous Titanic. Bristol is also home to the major world studio, Aardman Animations - creators of the world famous Shaun the Sheep and Wallace and Gromit