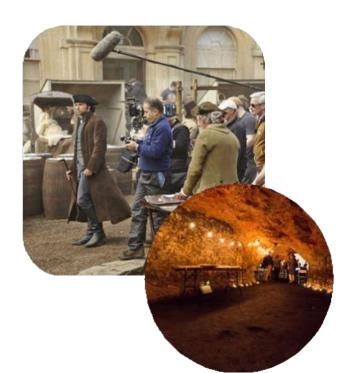

## pay<sup>3</sup> BRADFORD ON AVON

Today, you will visit many locations shown to the world in the popular TV Series *Poldark* - which was filmed in Corsham, London and Bristol.

Sites of interest include All Saints Church, Colston Hall and Redcliffe Caves.

Spend the afternoon visiting **Bristol Old Vic** – one of the oldest working theatres in the UK that also featured in the film the **Duchess**.

**Overnight** in Bradford on Avon (**Swan Hotel** or similar)