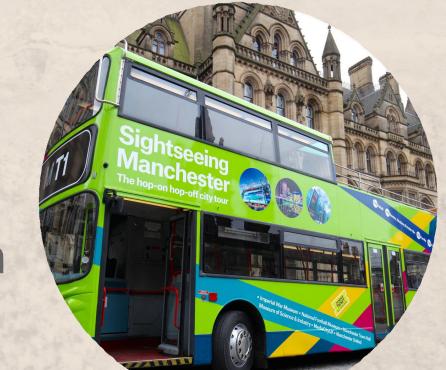

## MANCHESTER

 One-way standard train ticket from London Euston to Manchester Piccadilly (journey time: 2 hours)

Hop On Hop Off Manchester Sightseeing ticket:

Town Hall Manchester

National Football Museum