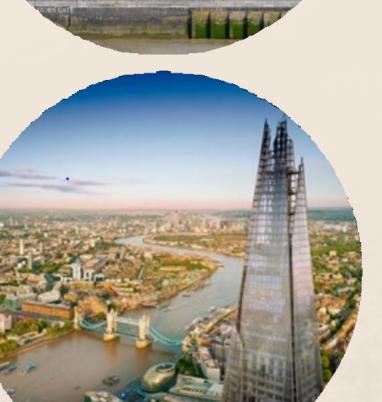

## LONDON

Airport transfer direct to your hotel

• London Oystercard (£20 pre-loaded)

• 2 Day London Pass:

- The Tower of London
- The View from The Shard
- Thames River Cruise and more....

 3 nights at The Dorsett Shepherds Bush 4\* inclusive of English Breakfast